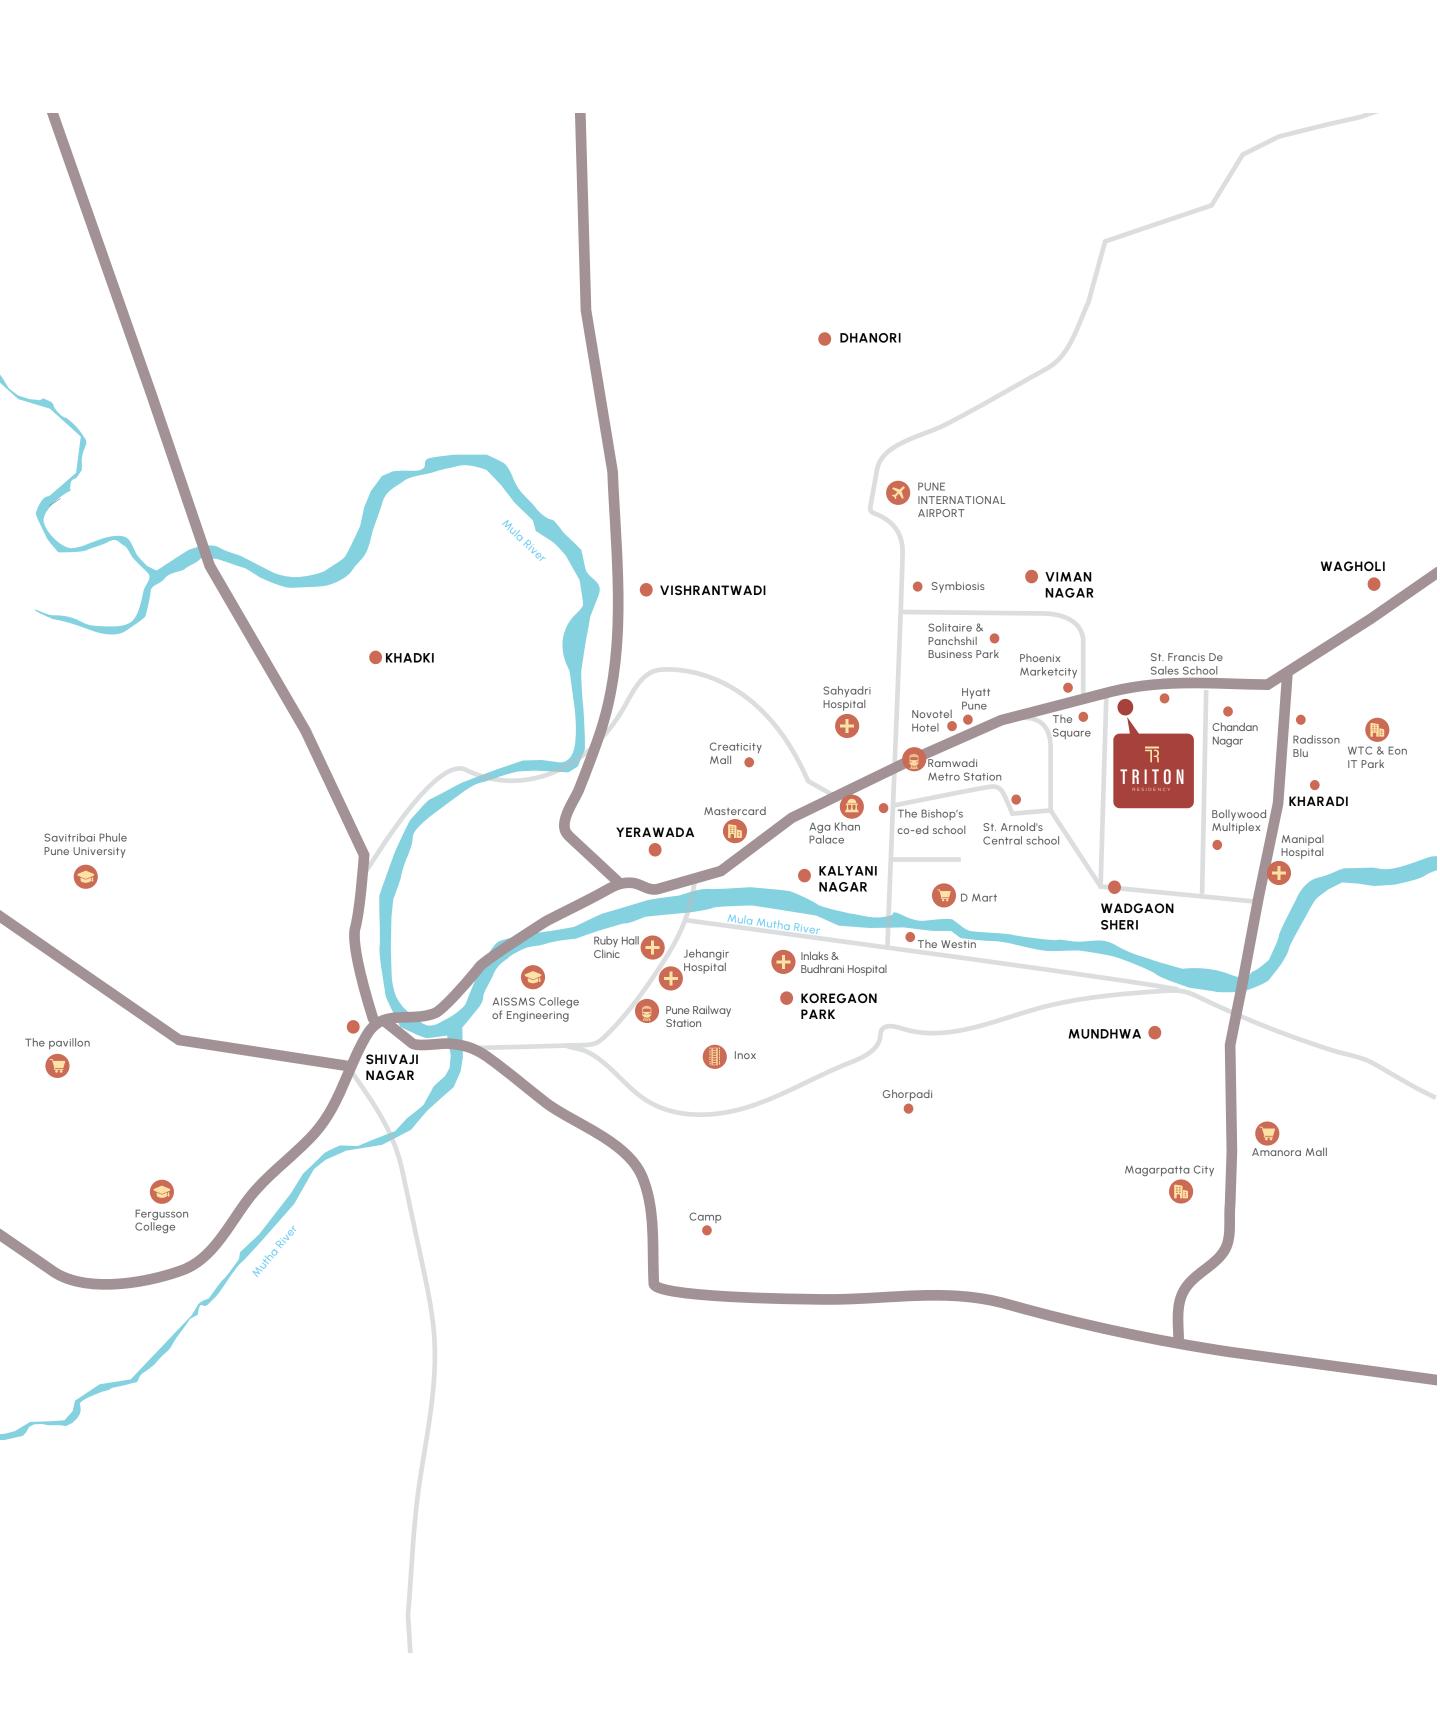

## YOUR GATEWAY TO THE CITY

Phoenix Marketcity - **05** min

PVR - **05** min

Creaticity
Mall
- 12 min

D-Mart
- 12 min

E Space IT Park - **01** min

The Square Signature Business Chambers

**- 04** min

Solitaire & Panchshil Business Park - 08 min

WTC & EON IT Park, Kharadi - 10 min

St. Francis De Sales School - **01** min

The Bishop's Co-Ed School
- 05 min

St. Arnold's Central School - **05** min

Symbiosis
International
University
- 05 min

Hyatt
- 05 min

Novotel - 05 min

Radisson Blu - 12 min

The Ritz-Carlton - 10 min

Bus Stop - **01** min

Ramwadi Metro Station - 06 min

Pune International Airport - 12 min

### ENTERTAINMENT HUBS

PVR : 0.5 Km

Phoenix Marketcity : 0.6 Km

Bollywood Multiplex : 2.7 Km

Amanora Mall : 7.2 Km

### IT PARK

Viman Nagar IT Hub : 1.2 Km

Kalyani Nagar : 3.3 Km

Eon IT Park, Kharadi : 4.8 Km

Yerwada IT Park : 5.7 Km

### HOTELS

Novotel Hotel : 1.4 Km

Hyatt Pune : 2.1 Km

Radisson Blu Hotel, Kharadi : 2.6 Km

The Ritz-Carlton : 3.7 Km

Four Points : 0.4 Km

The Westin : 6.0 Km

### HOSPITALS

Sahyadri Hospital : 3.5 Km

Manipal Hospital : 4.5 Km

Inlaks & Budhrani Hospital : 6.0 Km

Jehangir Hospital : 6.8 Km

Ruby Hall Clinic : 7.0 Km

#### IMPORTANT JUNCTIONS

Pachwa Mail Bus Stop : 0.2 Km

Ramwadi Metro Station : 3.0 Km

Pune Airport : 3.6 Km

Pune Railway Station : 6.9 Km

Swargate : 10.8 Km

#### EDUCATIONAL INSTITUTES

St. Francis De Sales School : 0.1 Km

Symbiosis International University : 2.1 Km

The Bishop's Co-Ed School : 2.2 Km

St. Arnold's Central School : 2.4 Km

Euro International School, Kharadi : 4.9 Km