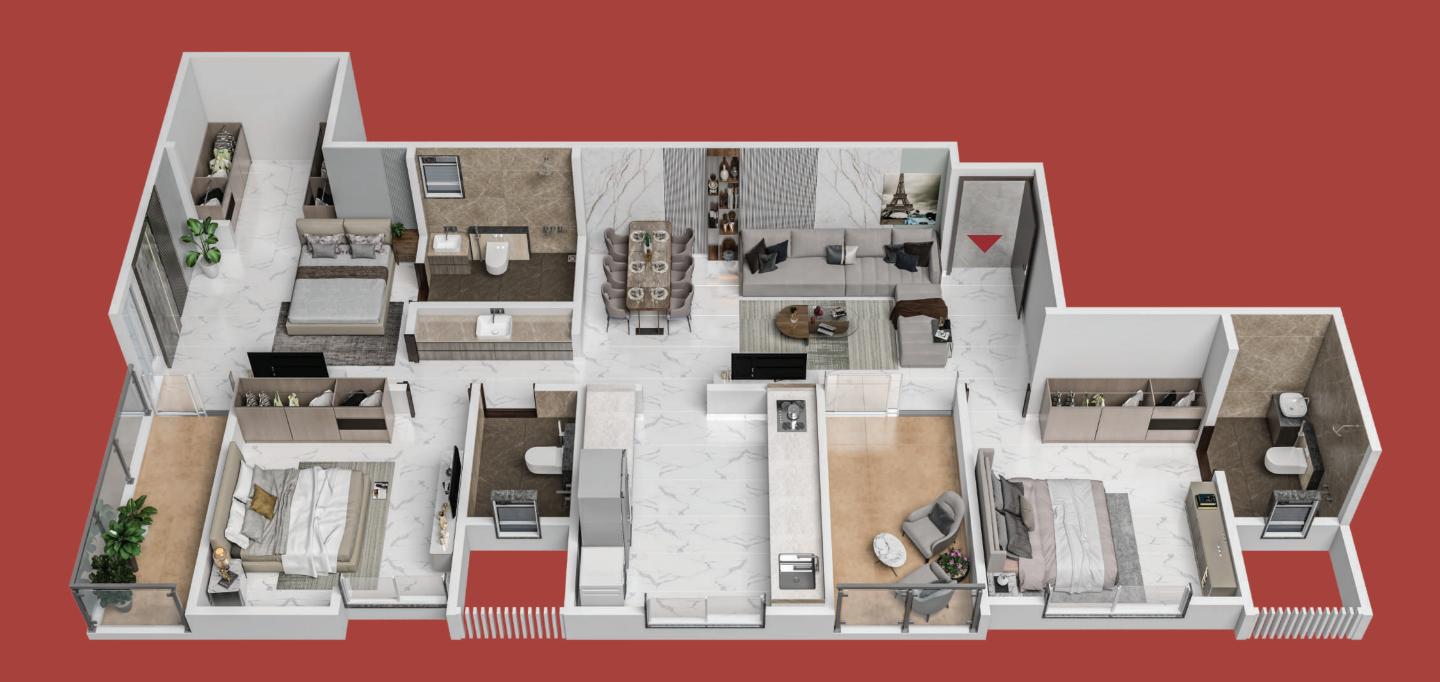

s, maximizing space and natural light. The project offers a host of world-class amenities, including a state-of-the-art multipurpose hall, a dedicated children's play area, and high-speed elevators. Here you can enjoy the convenience of 24/7 security, ample parking, and thoughtfully crafted spaces that cater to your every need.



Multipurpose Hall



Society Office



Entrance Lobby



CCTV Surveillance



Power Backup For Common Areas



Fire Fighting



Entrance Gate



Security Cabin



Covered Car Parking



Lifts



Water Harvesting

#### More Surprising Amenities...



MULTIPURPOSE HALL | ARTIST VISUALISATION



ENTRANCE LOBBY | ARTIST VISUALISATION



### CUT SECTIONS

2 BHK E WING



TOP VIEW & DIMENSIONS



## 2.5 BHK E WING



TOP VIEW & DIMENSIONS







TOP VIEW & DIMENSIONS



### SPECIFICATIONS

#### DOORS & WINDOWS

Mosquito Net In Bathroom Windows

Premium Quality Doors For All Bedrooms Door Frame

Attractive Main Entrance Door

Premium Brand Lock Fittings For All Doors

Toughened Glass Railing For All Terraces

#### **BATHROOMS**

Premium Dado Tiles In All Bathrooms (Up To Lintel Level)

Premium Quality Sanitary Ware & CP Fittings

Anti-Skid Flooring In Washrooms

Solar Water Connection In All bathrooms For Limited Hours (Subject To Environment)

Exhaust Fan Provision In All Bathrooms

Provision For Geyser Point

#### FLOORING

Vitrified Tiles For Flooring

Sliding For Windows With Granite Sill & Mosquito Net

#### RCC

Earthquake Resistant RCC Structure

AAC Blocks/Bricks For External & Internal Walls

#### **KITCHEN**

Kitchen Platform With SS Sink

Wate