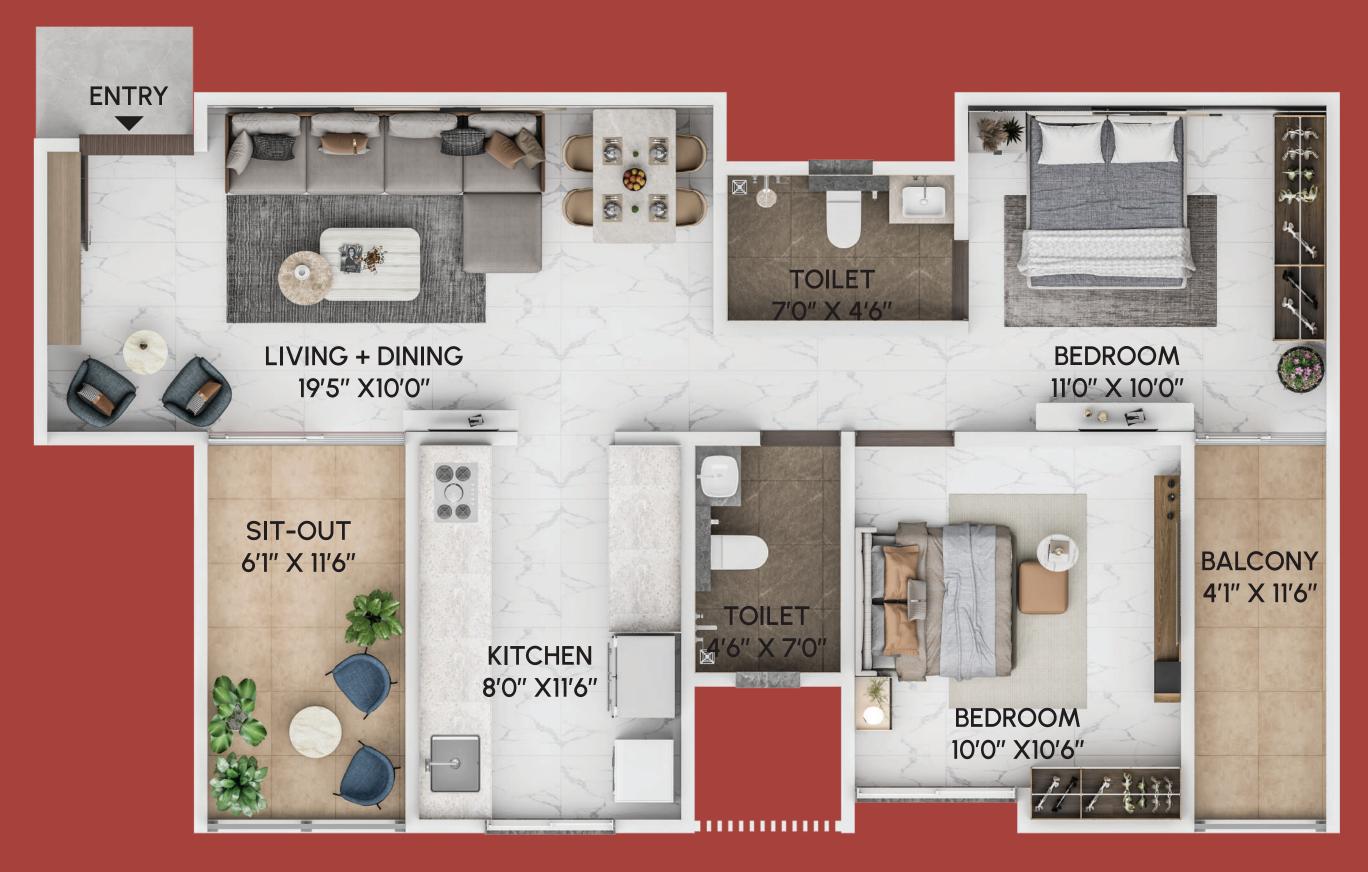

designed to elevate your living experience, each unit seamlessly blends functionality with aesthetics, maximizing space and natural light. The project offers a host of world-class amenities, including a state-of-the-art multipurpose hall, a dedicated children's play area, and high-speed elevators. Here you can enjoy the convenience of 24/7 security, ample parking, and thoughtfully crafted spaces that cater to your every need.



Multipurpose Hall



Society Office



Entrance Lobby



CCTV Surveillance



Power Backup For Common Areas



Fire Fighting



Entrance Gate



Security Cabin



Covered Car Parking



Lifts



Water Harvesting

#### More Surprising Amenities...



MULTIPURPOSE HALL | ARTIST VISUALISATION



ENTRANCE LOBBY | ARTIST VISUALISATION



### CUT SECTIONS

2 BHK E WING



TOP VIEW & DIMENSIONS



## 2.5 BHK E WING



TOP VIEW & DIMENSIONS







TOP VIEW & DIMENSIONS



### SPECIFICATIONS

#### DOORS & WINDOWS

Mosquito Net In Bathroom Windows

Premium Quality Doors For All Bedrooms Door Frame

Attractive Main Entrance Door

Premium Brand Lock Fittings For All Doors

Toughened Glass Railing For All Terraces

#### **BATHROOMS**

Premium Dado Tiles In All Bathrooms (Up To Lintel Level)

Premium Quality Sanitary Ware & CP Fittings

Anti-Skid Flooring In Washrooms

Solar Water Connection In All bathrooms For Limited Hours (Subject To Environment)

Exhaust Fan Provision In All Bathrooms

Provision For Geyser Point

#### FLOORING

Vitrified Tiles For Flooring

Sliding For Windows With Granite Sill & Mosquito Net

#### RCC

Earthquake Resistant RCC Structure

AA