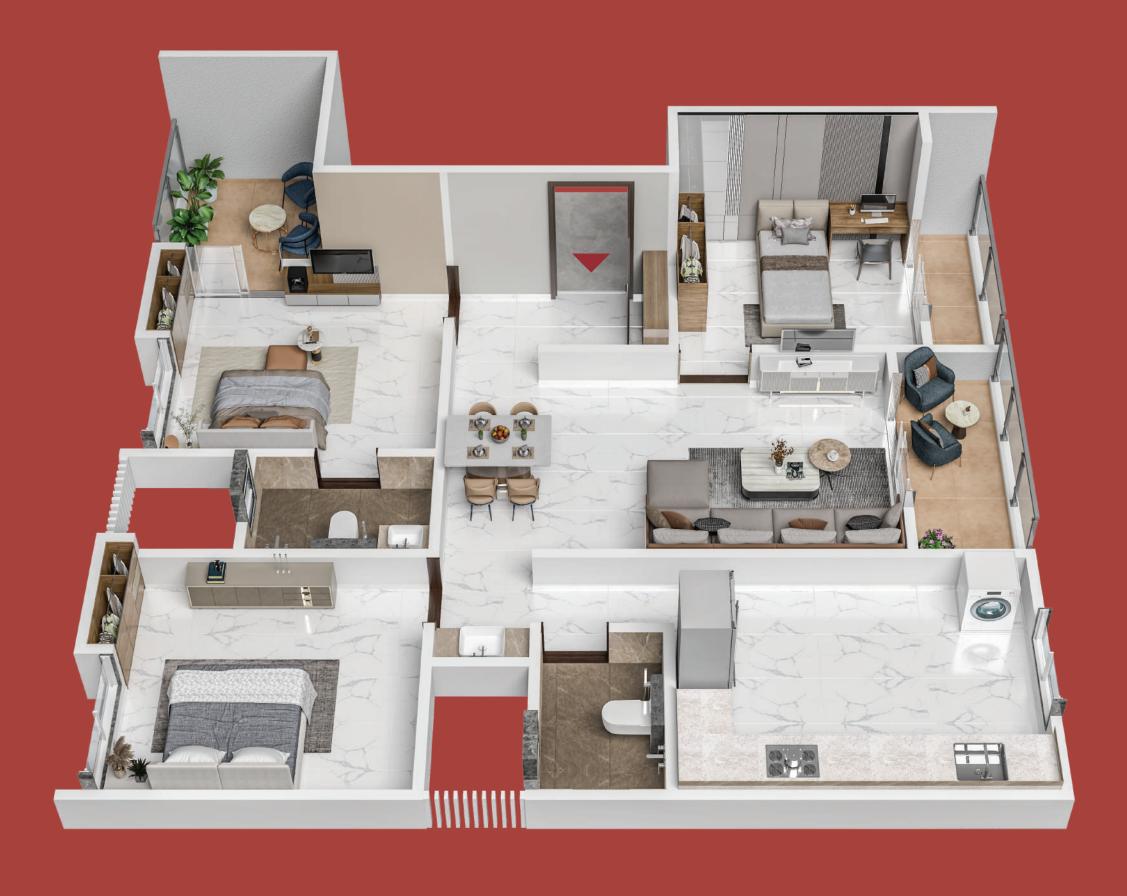

functionality with aesthetics, maximizing space and natural light. The project offers a host of world-class amenities, including a state-of-the-art multipurpose hall, a dedicated children's play area, and high-speed elevators. Here you can enjoy the convenience of 24/7 security, ample parking, and thoughtfully crafted spaces that cater to your every need.



Multipurpose Hall



Society Office



Entrance Lobby



CCTV Surveillance



Power Backup For Common Areas



Fire Fighting



Entrance Gate



Security Cabin



Covered Car Parking



Lifts



Water Harvesting

#### More Surprising Amenities...



MULTIPURPOSE HALL | ARTIST VISUALISATION



ENTRANCE LOBBY | ARTIST VISUALISATION



### CUT SECTIONS

2 BHK E WING



TOP VIEW & DIMENSIONS



## 2.5 BHK E WING



TOP VIEW & DIMENSIONS







TOP VIEW & DIMENSIONS



### SPECIFICATIONS

#### DOORS & WINDOWS

Mosquito Net In Bathroom Windows

Premium Quality Doors For All Bedrooms Door Frame

Attractive Main Entrance Door

Premium Brand Lock Fittings For All Doors

Toughened Glass Railing For All Terraces

#### **BATHROOMS**

Premium Dado Tiles In All Bathrooms (Up To Lintel Level)

Premium Quality Sanitary Ware & CP Fittings

Anti-Skid Flooring In Washrooms

Solar Water Connection In All bathrooms For Limited Hours (Subject To Environment)

Exhaust Fan Provision In All Bathrooms

Provision For Geyser Point

#### FLOORING

Vitrified Tiles For Flooring

Sliding For Windows With Granite Sill & Mosquito Net

#### RCC

Earthquake Resistant RCC Structure

AAC Blocks/Bricks For External & Internal Walls

#### **KITCHEN**

Kitche