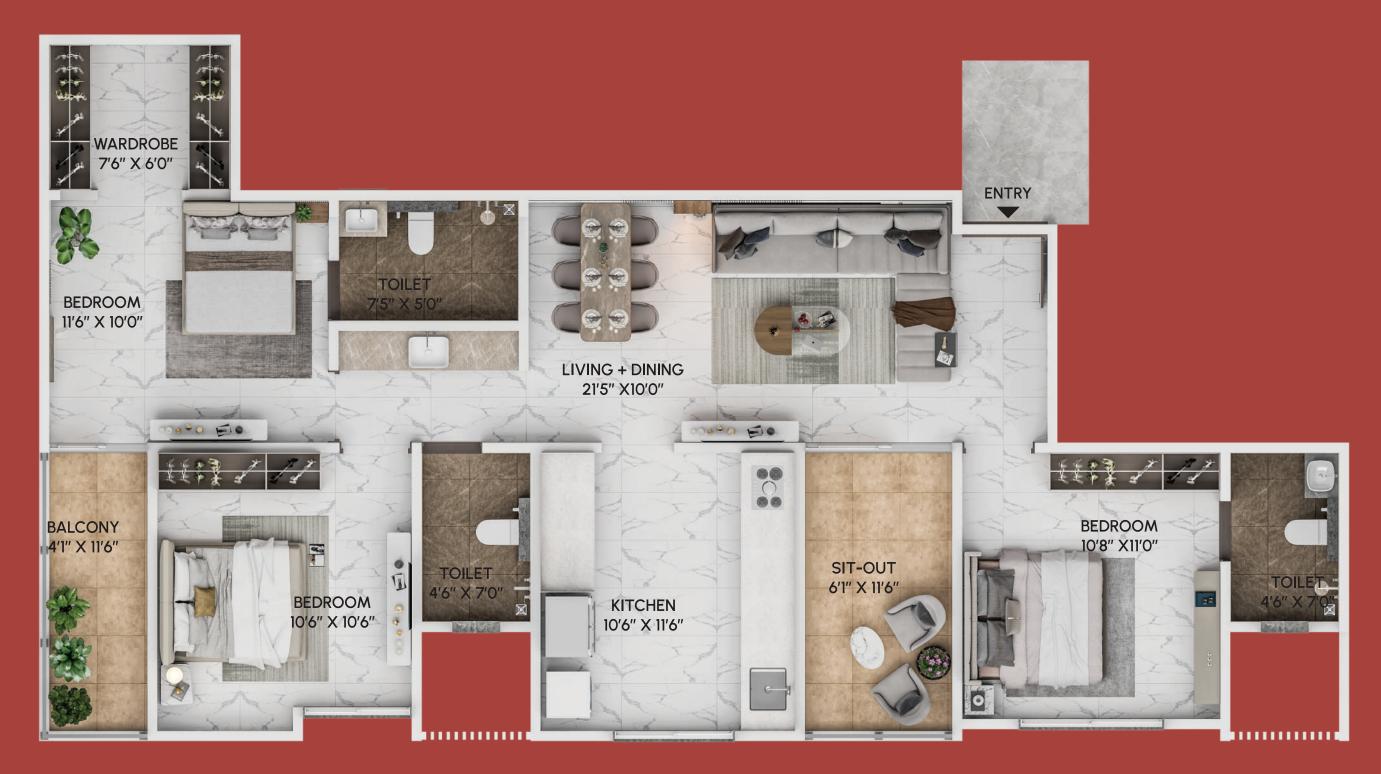

ctionality with aesthetics, maximizing space and natural light. The project offers a host of world-class amenities, including a state-of-the-art multipurpose hall, a dedicated children's play area, and high-speed elevators. Here you can enjoy the convenience of 24/7 security, ample parking, and thoughtfully crafted spaces that cater to your every need.



Multipurpose Hall



Society Office



Entrance Lobby



CCTV Surveillance



Power Backup For Common Areas



Fire Fighting



Entrance Gate



Security Cabin



Covered Car Parking



Lifts



Water Harvesting

#### More Surprising Amenities...



MULTIPURPOSE HALL | ARTIST VISUALISATION



ENTRANCE LOBBY | ARTIST VISUALISATION



### CUT SECTIONS

2 BHK E WING



TOP VIEW & DIMENSIONS



## 2.5 BHK E WING



TOP VIEW & DIMENSIONS







TOP VIEW & DIMENSIONS



### SPECIFICATIONS

#### DOORS & WINDOWS

Mosquito Net In Bathroom Windows

Premium Quality Doors For All Bedrooms Door Frame

Attractive Main Entrance Door

Premium Brand Lock Fittings For All Doors

Toughened Glass Railing For All Terraces

#### **BATHROOMS**

Premium Dado Tiles In All Bathrooms (Up To Lintel Level)

Premium Quality Sanitary Ware & CP Fittings

Anti-Skid Flooring In Washrooms

Solar Water Connection In All bathrooms For Limited Hours (Subject To Environment)

Exhaust Fan Provision In All Bathrooms

Provision For Geyser Point

#### FLOORING

Vitrified Tiles For Flooring

Sliding For Windows With Granite Sill & Mosquito Net

#### RCC

Earthquake Resistant RCC Structure

AAC Blocks/Bricks For External & Internal Walls

#### **KITCHEN**

Kitchen Pl