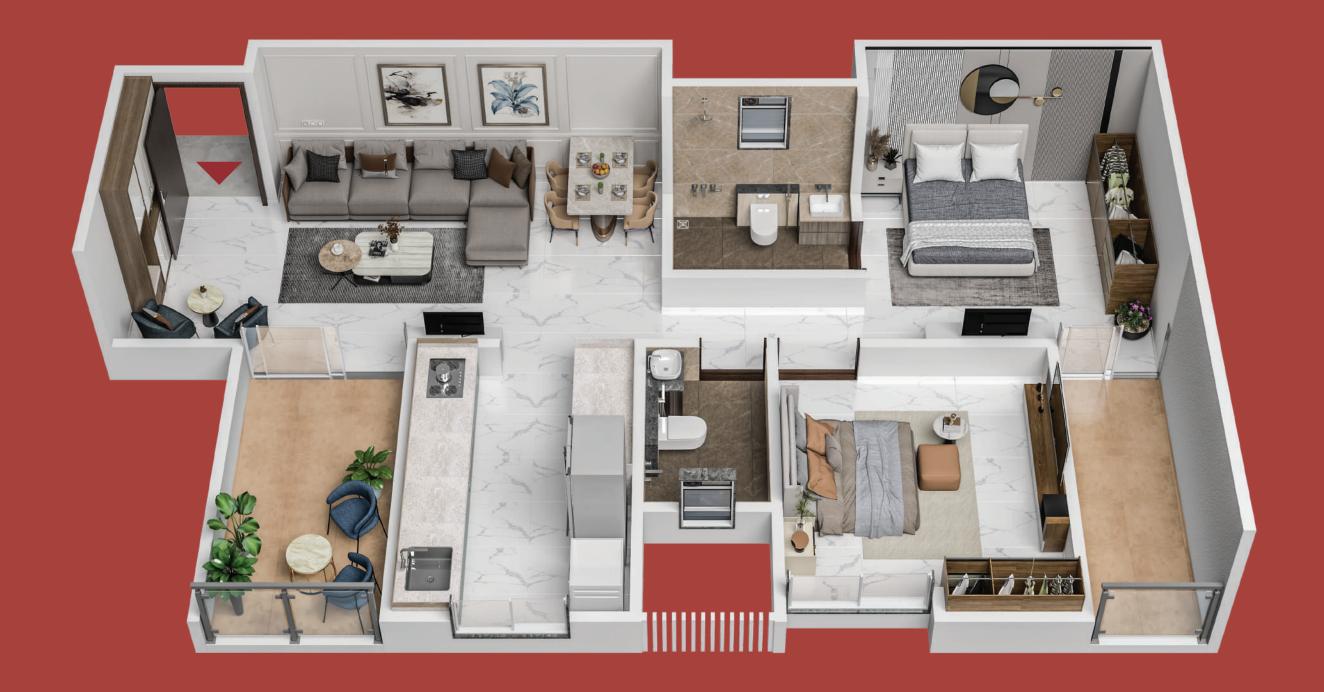

living experience, each unit seamlessly blends functionality with aesthetics, maximizing space and natural light. The project offers a host of world-class amenities, including a state-of-the-art multipurpose hall, a dedicated children's play area, and high-speed elevators. Here you can enjoy the convenience of 24/7 security, ample parking, and thoughtfully crafted spaces that cater to your every need.



Multipurpose Hall



Society Office



Entrance Lobby



CCTV Surveillance



Power Backup For Common Areas



Fire Fighting



Entrance Gate



Security Cabin



Covered Car Parking



Lifts



Water Harvesting

#### More Surprising Amenities...



MULTIPURPOSE HALL | ARTIST VISUALISATION



ENTRANCE LOBBY | ARTIST VISUALISATION



### CUT SECTIONS

2 BHK E WING



TOP VIEW & DIMENSIONS



## 2.5 BHK E WING



TOP VIEW & DIMENSIONS







TOP VIEW & DIMENSIONS



### SPECIFICATIONS

#### DOORS & WINDOWS

Mosquito Net In Bathroom Windows

Premium Quality Doors For All Bedrooms Door Frame

Attractive Main Entrance Door

Premium Brand Lock Fittings For All Doors

Toughened Glass Railing For All Terraces

#### **BATHROOMS**

Premium Dado Tiles In All Bathrooms (Up To Lintel Level)

Premium Quality Sanitary Ware & CP Fittings

Anti-Skid Flooring In Washrooms

Solar Water Connection In All bathrooms For Limited Hours (Subject To Environment)

Exhaust Fan Provision In All Bathrooms

Provision For Geyser Point

#### FLOORING

Vitrified Tiles For Flooring

Sliding For Windows With Granite Sill & Mosquito Net

#### RCC

Earthquake Resistant RCC Structure

AAC Blocks/Bricks For Exter