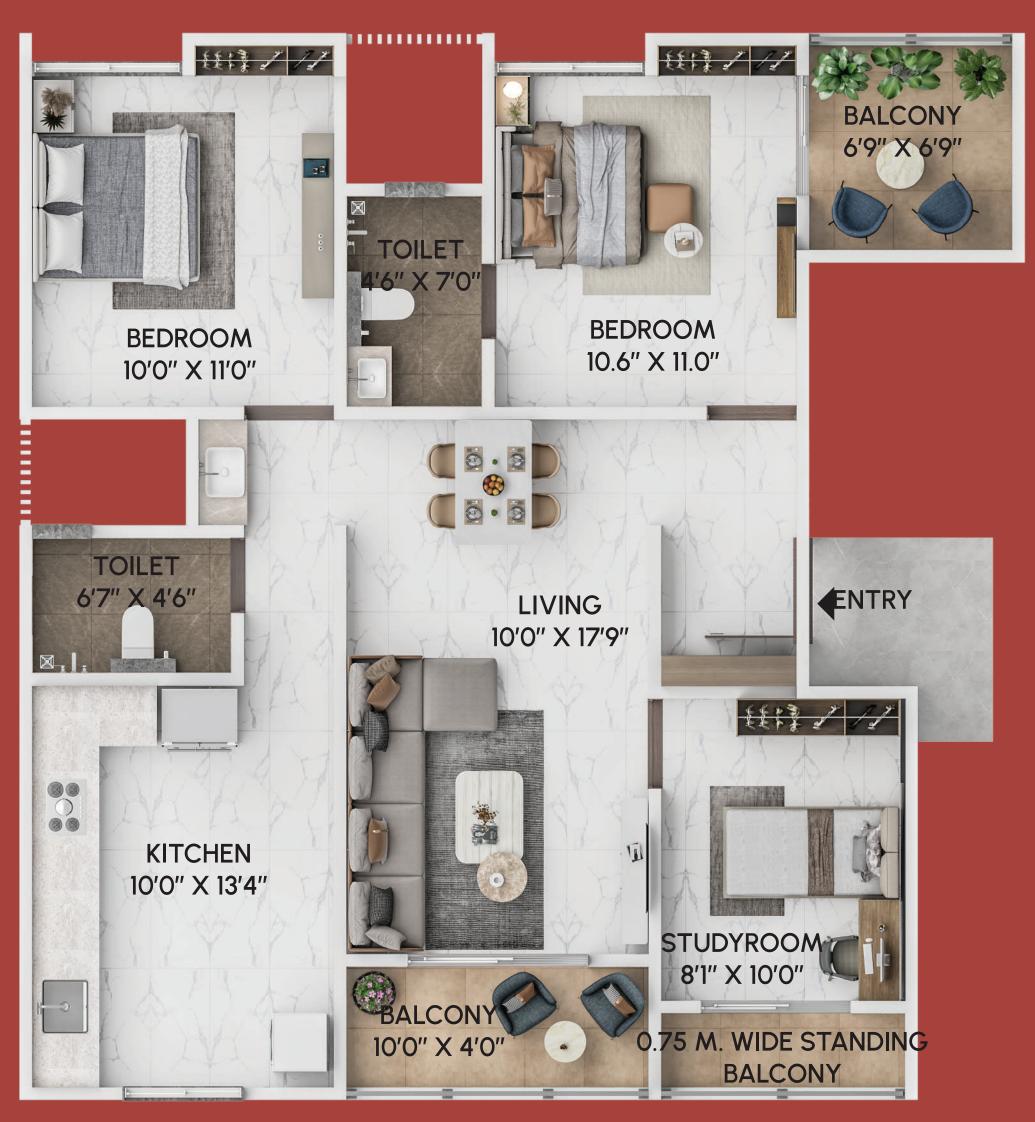

ch unit seamlessly blends functionality with aesthetics, maximizing space and natural light. The project offers a host of world-class amenities, including a state-of-the-art multipurpose hall, a dedicated children's play area, and high-speed elevators. Here you can enjoy the convenience of 24/7 security, ample parking, and thoughtfully crafted spaces that cater to your every need.



Multipurpose Hall



Society Office



Entrance Lobby



CCTV Surveillance



Power Backup For Common Areas



Fire Fighting



Entrance Gate



Security Cabin



Covered Car Parking



Lifts



Water Harvesting

#### More Surprising Amenities...



MULTIPURPOSE HALL | ARTIST VISUALISATION



ENTRANCE LOBBY | ARTIST VISUALISATION



### CUT SECTIONS

2 BHK E WING



TOP VIEW & DIMENSIONS



## 2.5 BHK E WING



TOP VIEW & DIMENSIONS







TOP VIEW & DIMENSIONS



### SPECIFICATIONS

#### DOORS & WINDOWS

Mosquito Net In Bathroom Windows

Premium Quality Doors For All Bedrooms Door Frame

Attractive Main Entrance Door

Premium Brand Lock Fittings For All Doors

Toughened Glass Railing For All Terraces

#### **BATHROOMS**

Premium Dado Tiles In All Bathrooms (Up To Lintel Level)

Premium Quality Sanitary Ware & CP Fittings

Anti-Skid Flooring In Washrooms

Solar Water Connection In All bathrooms For Limited Hours (Subject To Environment)

Exhaust Fan Provision In All Bathrooms

Provision For Geyser Point

#### FLOORING

Vitrified Tiles For Flooring

Sliding For Windows With Granite Sill & Mosquito Net

#### RCC

Earthquake Resistant RCC Structure

AAC Blocks/Bricks For External & Internal Walls